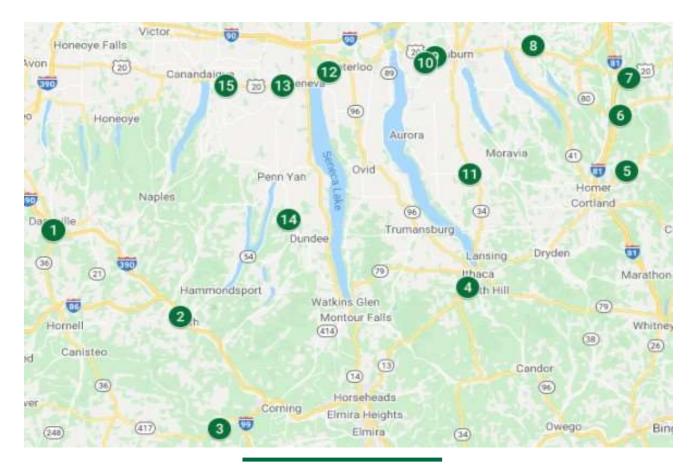

Below are pictures of each location, the complete address of each business, and a map with all locations marked (numbers next to the locations below, match the locations on the map).

Please be respectful of the businesses that have given permission for us to place drop boxes at their locations. Thank them for that privilege if you have opportunity. We look forward to serving our client's needs.

| Stop No. | Business                        | Location    |
|----------|---------------------------------|-------------|
| I        | Dansville Water Systems         | Dansville   |
| 2        | Homestead Coal                  | Bath        |
| 3        | Country Crossroads Feed & Seed  | Addison     |
| 4        | Green Tree Garden Supply        | Ithaca      |
| 5        | Trinity Valley Country Store    | Cortland    |
| 6        | Tully Ag Center                 | Tully       |
| 7        | JJ Feed                         | Lafayette   |
| 8        | Tyson Farm & Feed               | Marcellus   |
| 9        | Monroe Tractor Case IH          | Auburn      |
| 10       | O'Hara Machinery Inc.           | Auburn      |
| 11       | Ag Trac                         | Genoa       |
| 12       | Liquid Products                 | Waterloo    |
| 13       | Keseca Vet                      | Geneva      |
| 14       | Martin's Seed and Feed          | Penn Yan    |
| 15       | Finger Lakes Livestock Exchange | Canandaigua |

## **Central NY Drop Box Location Addresses**

- Dansville Water Systems 10150 Hornell Rd, Dansville, NY 14437
- Homestead Coal 7147 St Rt 415N, Bath, NY 14810
- Country Crossroads Feed & Seed 94 Front Street, Addison, NY 14801
- Green Tree Garden Supply 606 Elmira Road, Ithaca, NY 14850
- Trinity Valley Country Store 2847 Route 13, Cortland, NY 13045
- Tully Ag Center 20 Onondaga Street, Tully, NY 13159
- JJ Feeds 6320 Palmer Road, Lafayette, NY 13084
- Tyson Farm & Feed 3722 Bishop Hill Road, Marcellus, NY 13108
- Monroe Tractor Case IH 1410 Clark Street Road, Auburn, NY 13021
- O'Hara Machinery, Inc. 1289 Chamberlin Rd. Auburn, NY 13021
- Ag Trac 1044 State Route 34, Genoa, NY 13071
- Liquid Products 631 Waterloo Geneva Rd, Waterloo, NY 13165
- Keseca Vet 1441 Rt. 5&20, Geneva, NY 14456
- Martin's Feed and Seed 4100 NY-14A, Penn Yan, NY 14527
- Finger Lakes Livestock 3865 St Rt 5&20, Canandaigua, NY 14424